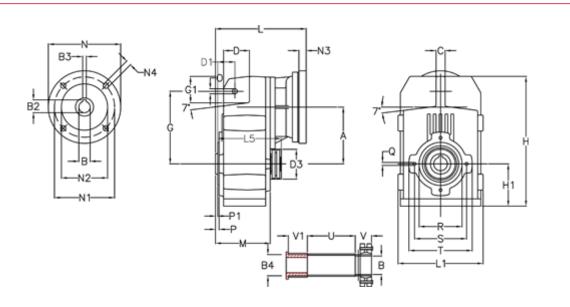

## **Measures**

| A = 150.50 | D1 = 54.0  | 15 = 180.0  | P1                                  | = 3.5    | V = 4  |
|------------|------------|-------------|-------------------------------------|----------|--------|
| B = 40     | d3 = 90    | M = 125.0   | Q                                   | = M10x17 | V1 = 5 |
| B1 = 28    | G = 170    | N = 250     | R                                   | = 110    |        |
| B2 = 31.3  | G1 = 84.0  | N1 = 215    | S                                   | = 130    |        |
| B3 = 8     | H = 326.0  | N2 = 180    | Т                                   | = 150    |        |
| B4 = 40    | H1 = 102.0 | N4 = M12x16 | Tightening torque Nm adapter bushin | g = 6.0  |        |
| C = 20     | L = 255.0  | O = 13      | Tightening torque Nm shrink disc    | = 8.0    |        |
| D = 68.0   | L1 = 210   | P = 6.5     | U                                   | = 95.5   |        |
|            |            |             |                                     |          |        |